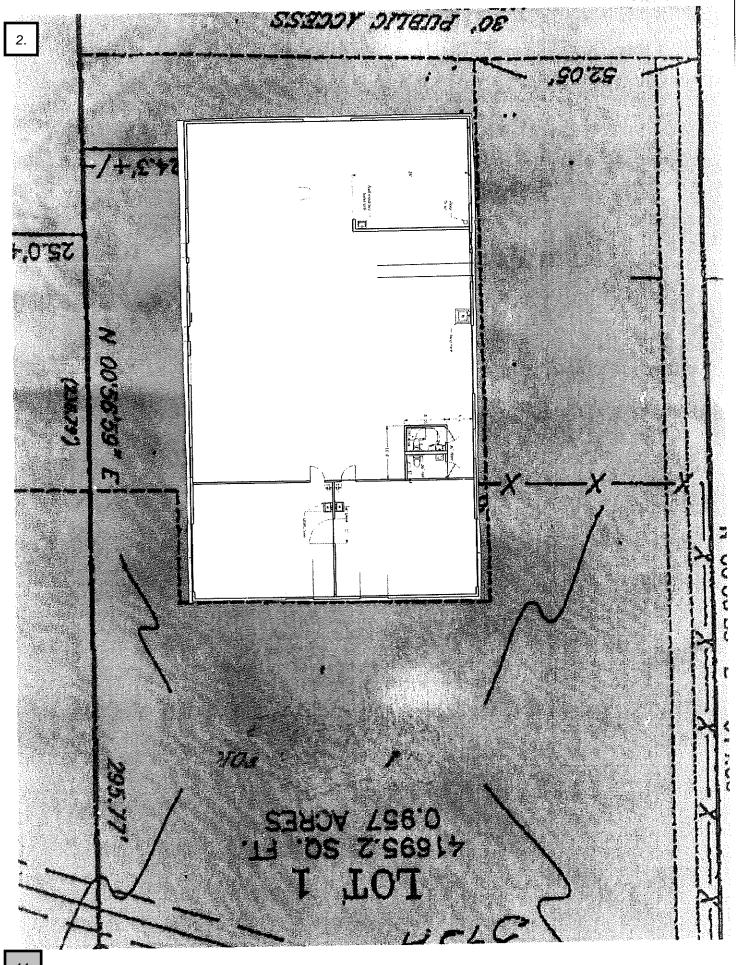

Permission for events for Kids Pasta Project.

Kids Pasta Project has permission to apply for a special event permit on the 20<sup>th</sup> of January, February 24, March 30 and April 27 at the Edesia Community Kitchen located at 395 Clark Ave in Paonia. Alcohol will be permitted only within the designated spaces in the building and not allowed outside of the building per town regulations. Signs will be posted at all doors to comply with regulations.

Mary George

President HMF Inc. dba Edesia Community Kitchen

Property owner as member of 395 Clark LLC