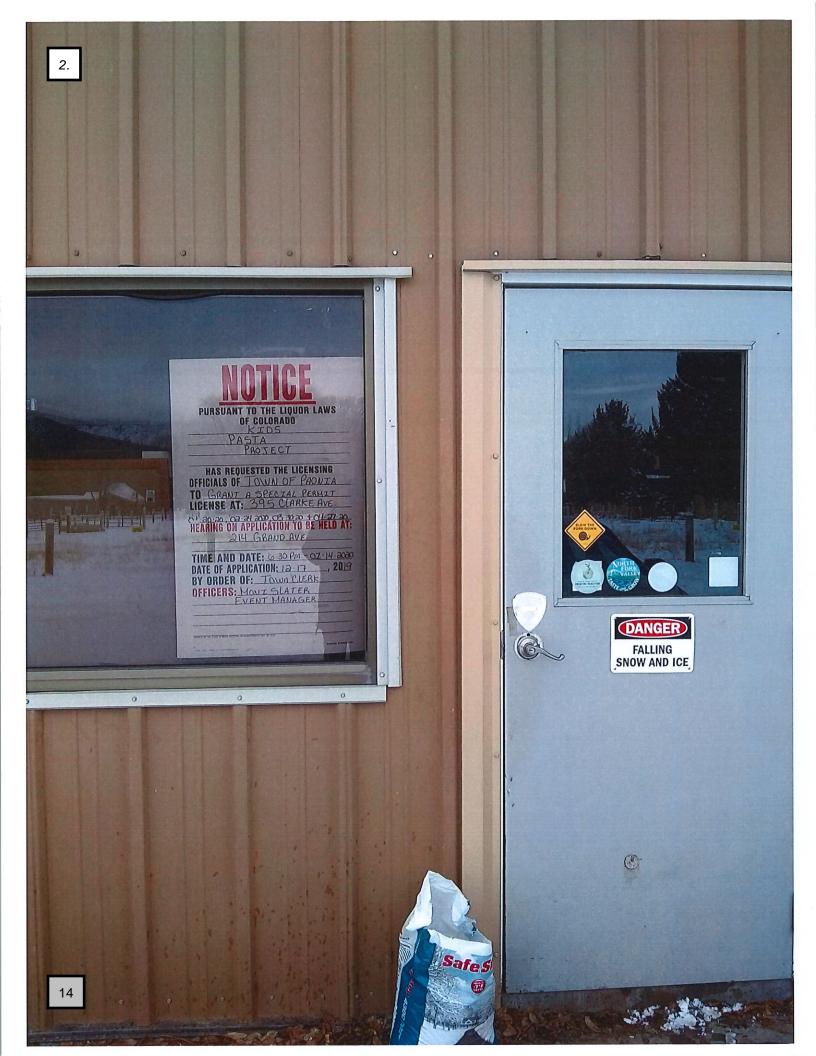

Permission for events for Kids Pasta Project.

Kids Pasta Project has permission to apply for a special event permit on the 20<sup>th</sup> of January, February 24, March 30 and April 27 at the Edesia Community Kitchen located at 395 Clark Ave in Paonia. Alcohol will be permitted only within the designated spaces in the building and not allowed outside of the building per town regulations. Signs will be posted at all doors to comply with regulations.

Mary George

President HMF Inc. dba Edesia Community Kitchen

Property owner as member of 395 Clark LLC